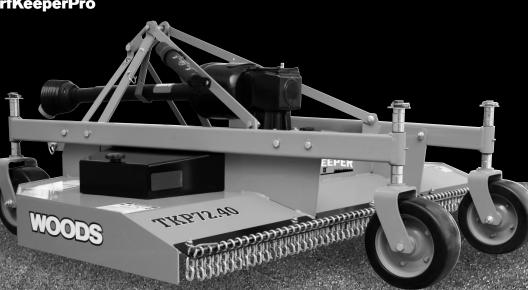

Introducing TurfKeeper Pro<sup>™</sup>, our new, premium, rear-mount 3-point finish mowers designed with maximum durability for commercial and residential applications. TurfKeeper Pro delivers best-in-class cut quality at a lower cost of ownership.

We surveyed finish mower users who told us durability, cut quality and ease of attachment were the most important features. We checked all the boxes with TurfKeeper Pro by providing heavy-duty construction, improved blades and under deck design, and quick-hitch readiness from the factory.

IT'S TIME TO GET EVEN WITH YOUR GRASS - LIKE A PRO!

Weeds

The TurfKeeper Pro™ is for tractors up to 50 PTO HP and available in 60", 72" and 84" cutting widths.

EVEN CUT.
EVEN DISTRIBUTION.
EVEN COSTS LESS TO OWN.