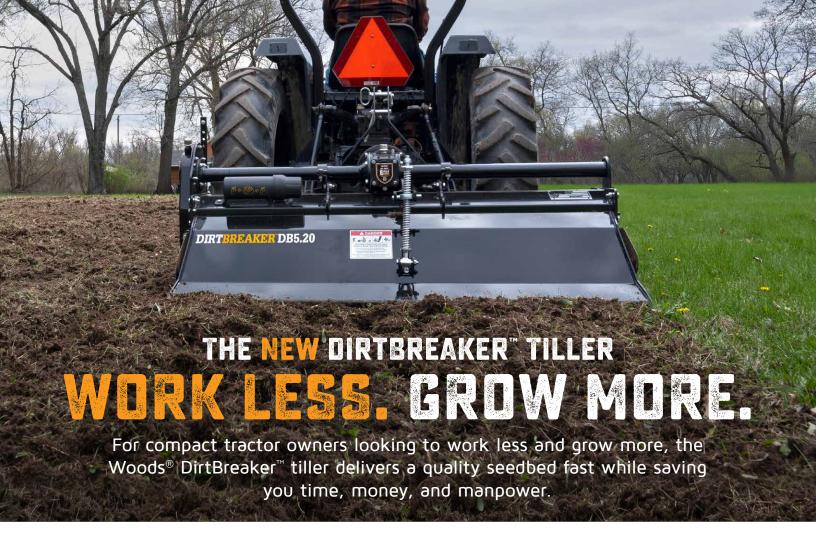

## THE DIRTBREAKER™ DIFFERENCE

| ADVANTAGE                   | WOODS®<br>DIRTBREAKER™                                                                | WALK-BEHIND,<br>PUSH PLOW, OR HAND<br>TILLAGE TOOL        | COMPETITIVE<br>ROTARY TILLERS                    |
|-----------------------------|---------------------------------------------------------------------------------------|-----------------------------------------------------------|--------------------------------------------------|
| FINELY FINISHED<br>SEED BED | Tractor-mounted (under<br>40 HP) Finely tilled<br>seedbed in one pass                 | Time consuming<br>Physically demanding<br>Multiple passes | May require<br>multiple passes                   |
| EASY CONNECTION             | Quick-Hitch Ready