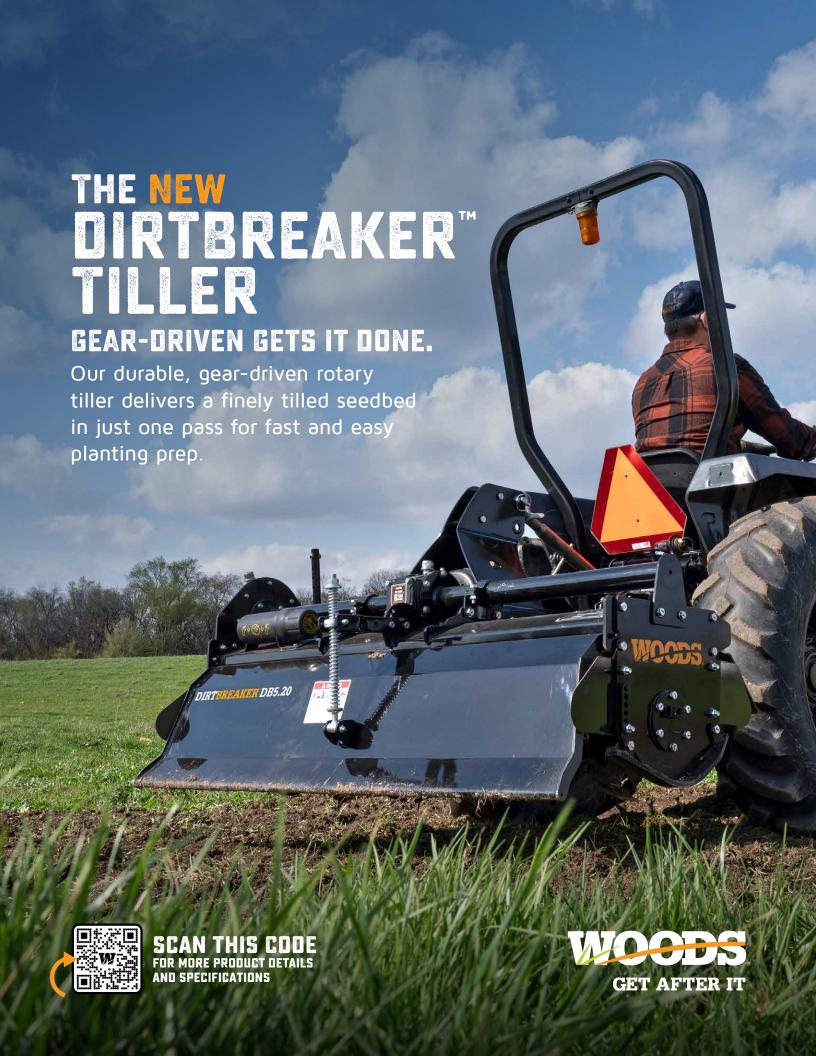

## THE DIRTBREAKER™ DIFFERENCE

| ADVANTAGE                   | WOODS®<br>DIRTBREAKER™                                                                | WALK-BEHIND,<br>PUSH PLOW, OR HAND<br>TILLAGE TOOL        | COMPETITIVE<br>ROTARY TILLERS                    |
|-----------------------------|---------------------------------------------------------------------------------------|-----------------------------------------------------------|--------------------------------------------------|
| FINELY FINISHED<br>SEED BED | Tractor-mounted (under<br>40 HP) Finely tilled<br>seedbed in one pass                 | Time consuming<br>Physically demanding<br>Multiple passes | May require<br>multiple passes                   |
| EASY CONNECTION             | Quick-Hitch Ready