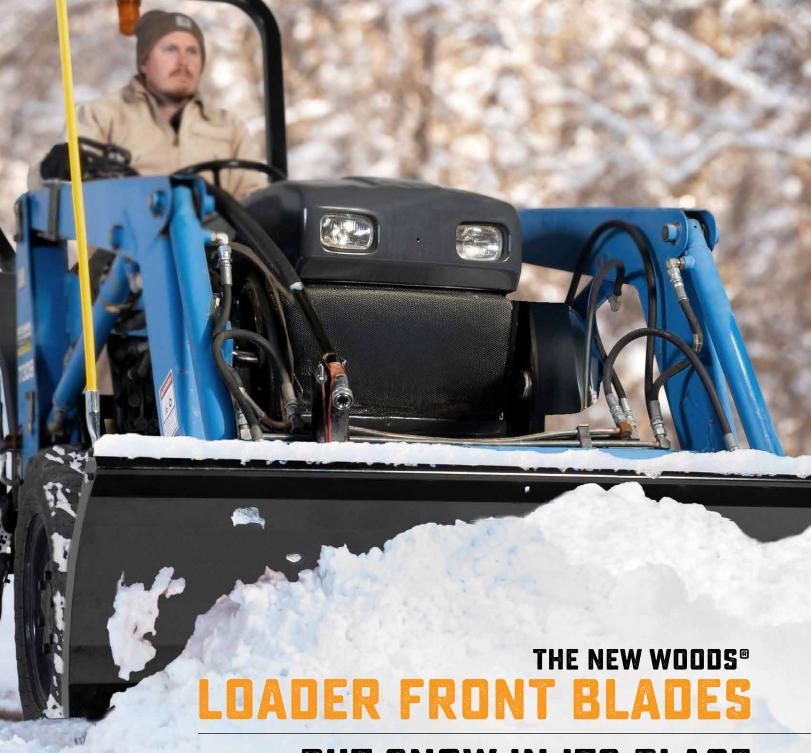

## PUT SNOW IN ITS PLACE

Woods® Loader Front Blade keeps you focused on what's ahead while you quickly push snow aside. Perfect for rural property owners with compact or sub-compact tractors.

## **LOADER FRONT BLADES**