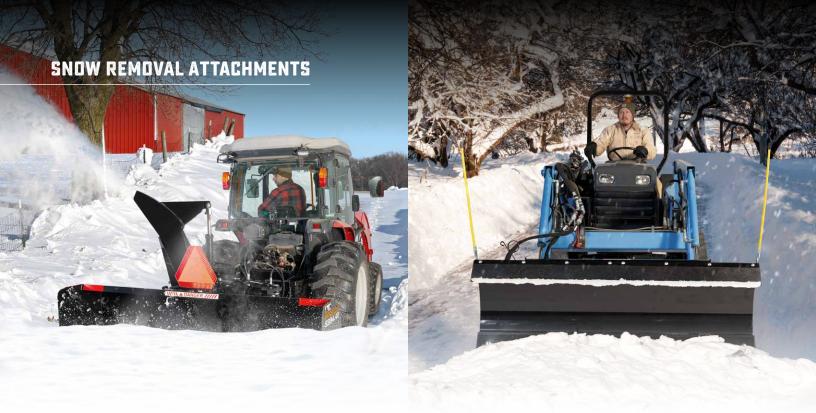

### **SNOW BLOWERS**

#### **APPLICATION**

For more frequent commercial or estate heavy-duty snow removal projects. Clear long driveways, large parking lots, and more expansive rural properties.

| TRACTOR<br>HP        |                             | ABLE<br>T TIERS               | TRACTOR<br>MOUNTING                 |  |
|----------------------|-----------------------------|-------------------------------|-------------------------------------|--|
| 20 TO 90             | Standard-Plus               |                               | 40-8                                |  |
|                      | Professional                |                               | Rear-mounted<br>3-point hitch       |  |
| TRACTOR<br>CONNECTIO | TRACTOR<br>CONNECTION       |                               | SUPERIOR DURABILITY<br>IN ITS CLASS |  |
| Quick-Hitch Ready    |                             | Heavy-Duty reinforced housing |                                     |  |
| AVAILABLE<br>WIDTHS  | 54" / 64" / 74" / 84" / 94" |                               |                                     |  |

## **LOADER FRONT BLADES**

### **APPLICATION**

Estate snow removal applications. Driveways, paths, rural properties. Ideal for smaller, less-frequent snow removal projects.

| TRACTOR<br>HP              | AVAILABLE<br>PRODUCT TIERS |                                     | TRACTOR<br>MOUNTING      |
|----------------------------|----------------------------|-------------------------------------|--------------------------|
| UP TO 35                   | Standard                   |                                     | Forward-facing on loader |
| TRACTOR<br>CONNECTION      |                            | SUPERIOR DURABILITY<br>IN ITS CLASS |                          |
| Skid Steer Quick-Attach*   |                            | Advanced-grade steel                |                          |
| AVAILABLE 60" / 72" WIDTHS |                            |                                     |                          |