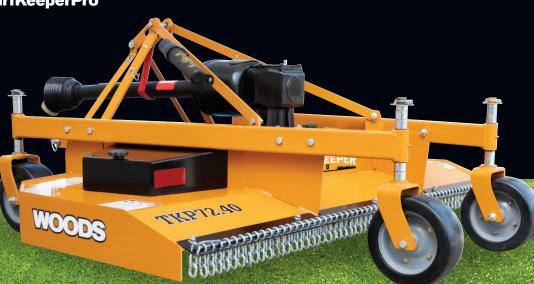

Introducing TurfKeeper Pro<sup>™</sup>, our new, premium, rear-mount 3-point finish mowers designed with maximum durability for commercial and residential applications. TurfKeeper Pro delivers best-in-class cut quality at a lower cost of ownership.

## IT'S TIME TO GET EVEN WITH YOUR GRASS - LIKE A PRO!

Woods

The TurfKeeper Pro™ is for tractors up to 50 PTO HP and available in 60", 72" and 84" cutting widths.

EVEN CUT.
EVEN DISTRIBUTION.
EVEN COSTS LESS TO OWN.