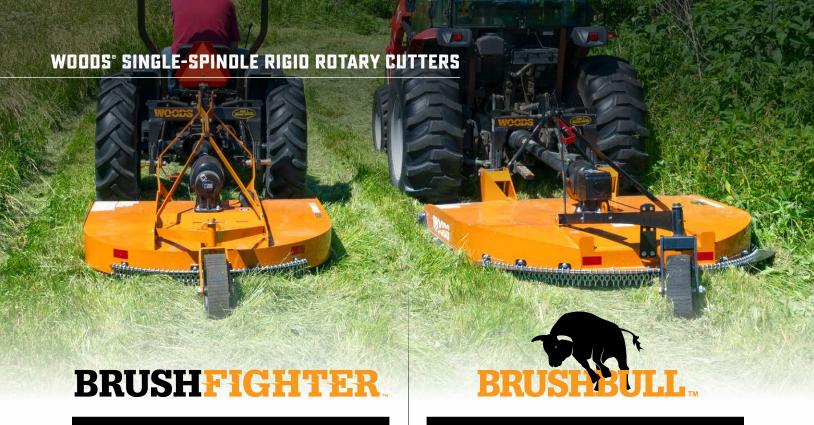

## **APPLICATION**

Intermittent mowing of weedy overgrowth, light brush and grassy fields.

| , , , , , , , , , , , , , , , , , , ,  |                     |                                       |                                                          |  |  |
|----------------------------------------|---------------------|---------------------------------------|----------------------------------------------------------|--|--|
| TRACTOR<br>COMPATIBILITY               | CUTTING<br>CAPACITY |                                       | WARRANTY                                                 |  |  |
| Compact<br>and sub-compact<br>tractors | <b>1</b> " DIAMETER |                                       | WOODS CUT ABBYE FEARBLE VAGANTY Includes parts and labor |  |  |
| TRACTOR CONNECTION                     | BLADE CHANGE        |                                       | TAPERED FRONT                                            |  |  |
| QUICK-HITCH<br>READY                   | STANDARD            |                                       | NO                                                       |  |  |
| ADJUSTABLE<br>DRIVELINE HOLDER         |                     | HIGH-STRENGTH<br>Z-SHAPE STEEL BUMPER |                                                          |  |  |
| YES                                    |                     | NO                                    |                                                          |  |  |
| GEARBOX TECHNOLOGY                     |                     |                                       |                                                          |  |  |

## **APPLICATION**

Regular mowing of thick brush, small trees and tall grass.

| and tall grass.                        |                                                                                                                    |                                       |                                                          |  |  |
|----------------------------------------|--------------------------------------------------------------------------------------------------------------------|---------------------------------------|----------------------------------------------------------|--|--|
| TRACTOR<br>COMPATIBILITY               | CUT <sup>*</sup><br>CAPA                                                                                           |                                       | WARRANTY                                                 |  |  |
| Compact<br>and sub-compact<br>tractors | DIAMETER  Specific recommendations for cut diameter by model are listed in the Woods Product Guide and price book. |                                       | WOODS CUT ABOVE 1 YEAR WARRANTY Includes parts and labor |  |  |
| TRACTOR CONNECTION                     | BLADE CHANGE                                                                                                       |                                       | TAPERED FRONT                                            |  |  |
| QUICK-HITCH<br>READY                   | CHANGE " BLADE SYSTEM                                                                                              |                                       | YES                                                      |  |  |
| ADJUSTABLE<br>DRIVELINE HOLDER         |                                                                                                                    | HIGH-STRENGTH<br>Z-SHAPE STEEL BUMPER |                                                          |  |  |