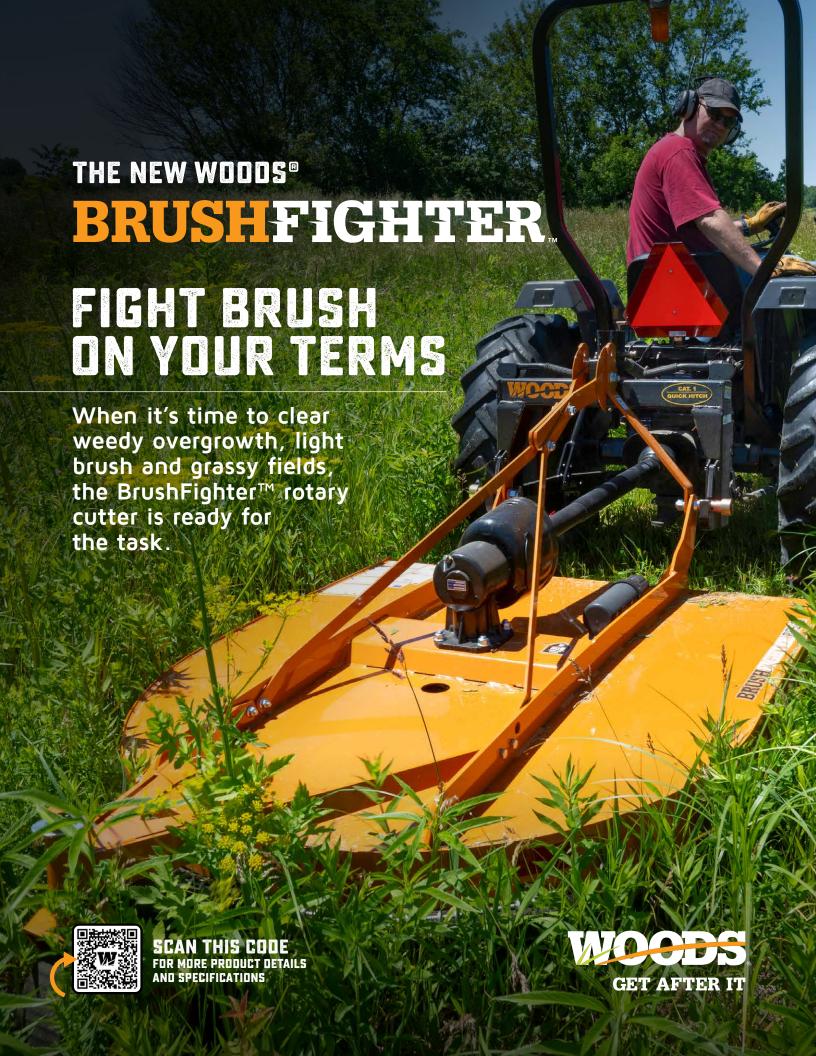

## **APPLICATION**

Intermittent mowing of weedy overgrowth, light brush and grassy fields.

| , , , , , , , , , , , , , , , , , , ,  |                     |                                       |                                                          |  |  |
|----------------------------------------|---------------------|---------------------------------------|----------------------------------------------------------|--|--|
| TRACTOR<br>COMPATIBILITY               | CUTTING<br>CAPACITY |                                       | WARRANTY                                                 |  |  |
| Compact<br>and sub-compact<br>tractors | <b>1</b> " DIAMETER |                                       | WOODS CUT ABBYE FEARBLE VAGANTY Includes parts and labor |  |  |
| TRACTOR CONNECTION                     | BLADE CHANGE        |                                       | TAPERED FRONT                                            |  |  |
| QUICK-HITCH<br>READY                   | STANDARD            |                                       | NO                                                       |  |  |
| ADJUSTABLE<br>DRIVELINE HOLDER         |                     | HIGH-STRENGTH<br>Z-SHAPE STEEL BUMPER |                                                          |  |  |
| YES                                    |                     | NO                                    |                                                          |  |  |
| GEARBOX TECHNOLOGY                     |                     |                                       |                                                          |  |  |