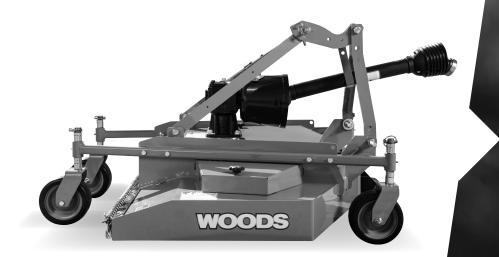

## TIME TO GET HIVE TO GET

۲

Introducing the new standard-duty rear-mount finish mowers from Woods, the TurfKeeper<sup>™</sup>, designed to deliver outstanding cut quality at a lower cost of ownership.

High-lift blades and high blade tip speeds raise green material for a very even cut - particularly at higher mowing speeds - so you can get the job done faster without sacrificing cut quality. Parallel frame deck sides spread material edge to edge to produce the most even distribution. With features like lubed-for-life spindles, a 3-year gearbox warranty, no-tools access for routine maintenance, and quick hitch compatibility, TurfKeeper mowers even cost less to own.

Learn more at woodsequipment.com/TurfKeeper

The TurfKeeper<sup>™</sup> is for tractors up to 35HP and available in 60" and 72" cutting widths. \*For compact & sub-compact tractors

EVEN CUT.